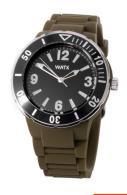

## Watx ladies' watch RWA1300-C1513 Specifications

**BUY NOW** 

This document contains all the specifications for the Watx RWA1300-C1513 ladies' watch. We at the DIALANDO® watch store offer a large selection of authentic watches from the best watch brands in the world.

https://www.dialando.dk/

| PRODUCT INFORMATIO | N                |
|--------------------|------------------|
| EAN                | 8431777836110    |
| Gender             | Unisex           |
| Warranty [years]   | 2                |
| PRODUCT EXECUTION  |                  |
| Display Type       | Analogue         |
| Movement type      | Quartz (Battery) |
| MEASURES           |                  |
| Case width [mm]    | 45               |

| MATERIAL & COLOUR    |               |
|----------------------|---------------|
| Strap Material       | Silicone      |
| Strap Colour         | Green         |
| Colour of the dial   | Black         |
| Glass                | Mineral glass |
|                      |               |
| DETAILS              |               |
| <b>DETAILS</b> Clasp | Buckle        |