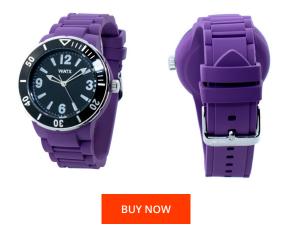

## Watx ladies' watch RWA1300-C1520 Specifications

This document contains all the specifications for the Watx RWA1300-C1520 ladies' watch. We at the DIALANDO® watch store offer a large selection of authentic watches from the best watch brands in the world. https://www.dialando.dk/

| PRODUCT INFORMATION |                  | MATERIAL & COLOUR  | MATERIAL & COLOUR |  |
|---------------------|------------------|--------------------|-------------------|--|
| AN                  | 8431777785265    | Strap Material     | Rubber            |  |
| Gender              | Unisex           | Strap Colour       | Purple            |  |
| Varranty [years]    | 2                | Colour of the dial | Black             |  |
|                     |                  | Glass              | Mineral glass     |  |
|                     |                  |                    |                   |  |
| ODUCT EXECUTION     |                  | DETAILS            |                   |  |
| olay Type           | Analogue         | Clasp              | Buckle            |  |
| vement type         | Quartz (Battery) | Water resistant    | 5 ATM             |  |
|                     |                  |                    |                   |  |
| ASURES              |                  |                    |                   |  |
| se width [mm]       | 45               |                    |                   |  |
|                     |                  |                    |                   |  |