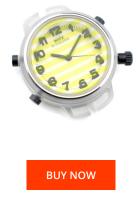

| PRODUCT INFORMATION |                  | MATERIAL & COLOUR  | MATERIAL & COLOUR |  |
|---------------------|------------------|--------------------|-------------------|--|
| EAN                 | 8431242508924    | Colour of the dial | Yellow            |  |
| Gender              | Unisex           | Glass              | Mineral glass     |  |
| Warranty [years]    | 2                |                    |                   |  |
| PRODUCT EXECUTION   |                  | DETAILS            |                   |  |
| Display Type        | Analogue         | Clasp              | Buckle            |  |
| Movement type       | Quartz (Battery) | Water resistant    | 5 ATM             |  |
| MEASURES            |                  |                    |                   |  |
| Case width [mm]     | 43               |                    |                   |  |