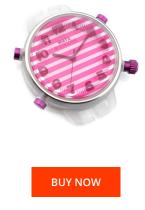

| PRODUCT INFORMATION |                  | MATERIAL & COLOUR  |               |  |
|---------------------|------------------|--------------------|---------------|--|
| EAN                 | 8431242508931    | Colour of the dial | Pink          |  |
| Gender              | Unisex           | Glass              | Mineral glass |  |
| Warranty [years]    | 2                |                    |               |  |
|                     |                  |                    |               |  |
| PRODUCT EXECUTION   |                  | DETAILS            |               |  |
| Display Type        | Analogue         | Clasp              | Buckle        |  |
| Movement type       | Quartz (Battery) | Water resistant    | 5 ATM         |  |
|                     |                  |                    |               |  |
| MEASURES            |                  |                    |               |  |
| Case width [mm]     | 43               |                    |               |  |
|                     |                  |                    |               |  |