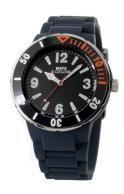

## Watx ladies' watch RWA1620-C1510 Specifications

**BUY NOW** 

This document contains all the specifications for the Watx RWA1620-C1510 ladies' watch. We at the DIALANDO® watch store offer a large selection of authentic watches from the best watch brands in the world.

| MATERIAL & COLOUR    |               |
|----------------------|---------------|
| Strap Material       | Silicone      |
| Strap Colour         | Blue          |
| Colour of the dial   | Black         |
| Glass                | Mineral glass |
|                      |               |
| DETAILS              |               |
| <b>DETAILS</b> Clasp | Buckle        |