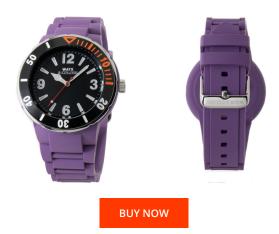

## Watx ladies' watch RWA1620-C1520 Specifications

This document contains all the specifications for the Watx RWA1620-C1520 ladies' watch. We at the DIALANDO® watch store offer a large selection of authentic watches from the best watch brands in the world. https://www.dialando.dk/

|                   | PRODUCT INFORMATION |                    | MATERIAL & COLOUR |  |
|-------------------|---------------------|--------------------|-------------------|--|
| EAN               | 8431777836172       | Strap Material     | Silicone          |  |
| Gender            | Unisex              | Strap Colour       | Purple            |  |
| Warranty [years]  | 2                   | Colour of the dial | Black             |  |
|                   |                     | Glass              | Mineral glass     |  |
|                   |                     |                    |                   |  |
| PRODUCT EXECUTION |                     | DETAILS            |                   |  |
| Display Type      | Analogue            | Clasp              | Buckle            |  |
| Movement type     | Quartz (Battery)    | Water resistant    | 5 ATM             |  |
|                   |                     |                    |                   |  |
| MEASURES          |                     |                    |                   |  |
| Case width [mm]   | 45                  |                    |                   |  |