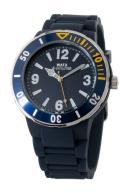

## Watx ladies' watch RWA1621-C1510 Specifications

**BUY NOW** 

This document contains all the specifications for the Watx RWA1621-C1510 ladies' watch. We at the DIALANDO® watch store offer a large selection of authentic watches from the best watch brands in the world.

https://www.dialando.dk/

| PRODUCT INFORMATIC | N                |
|--------------------|------------------|
| EAN                | 8431777836080    |
| Gender             | Unisex           |
| Warranty [years]   | 2                |
| PRODUCT EXECUTION  |                  |
| Display Type       | Analogue         |
| Movement type      | Quartz (Battery) |
| MEASURES           |                  |
| Case width [mm]    | 45               |

| MATERIAL & COLOUR    |               |
|----------------------|---------------|
| Strap Material       | Silicone      |
| Strap Colour         | Blue          |
| Colour of the dial   | Blue          |
| Glass                | Mineral glass |
|                      |               |
| DETAILS              | milet di gado |
| <b>DETAILS</b> Clasp | Buckle        |