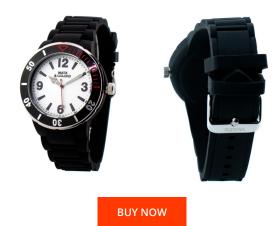

## Watx ladies' watch RWA1622-C1300 Specifications

This document contains all the specifications for the Watx RWA1622-C1300 ladies' watch. We at the DIALANDO® watch store offer a large selection of authentic watches from the best watch brands in the world. https://www.dialando.dk/

| PRODUCT INFORMATION |                  | MATERIAL & COLOUR  |               |
|---------------------|------------------|--------------------|---------------|
| EAN                 | 8431777785326    | Strap Material     | Rubber        |
| Gender              | Unisex           | Strap Colour       | Black         |
| Warranty [years]    | 2                | Colour of the dial | White         |
|                     |                  | Glass              | Mineral glass |
|                     |                  |                    |               |
| PRODUCT EXECUTION   |                  | DETAILS            |               |
| Display Type        | Analogue         | Clasp              | Buckle        |
| Movement type       | Quartz (Battery) | Water resistant    | 5 ATM         |
|                     |                  |                    |               |
| MEASURES            |                  |                    |               |
| Case width [mm]     | 44               |                    |               |
|                     |                  |                    |               |