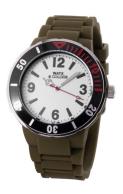

## Watx ladies' watch RWA1622-C1513 Specifications

**BUY NOW** 

This document contains all the specifications for the Watx RWA1622-C1513 ladies' watch. We at the DIALANDO® watch store offer a large selection of authentic watches from the best watch brands in the world.

| MATERIAL & COLOUR    |               |
|----------------------|---------------|
| Strap Material       | Silicone      |
| Strap Colour         | Green         |
| Colour of the dial   | White         |
| Glass                | Mineral glass |
|                      |               |
| DETAILS              |               |
| <b>DETAILS</b> Clasp | Buckle        |