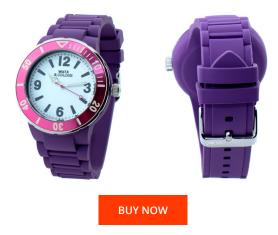

| PRODUCT INFORMATION |                  | MATERIAL & COLOUR  | MATERIAL & COLOUR |  |
|---------------------|------------------|--------------------|-------------------|--|
| EAN                 | 8431777785517    | Strap Material     | Rubber            |  |
| Gender              | Unisex           | Strap Colour       | Purple            |  |
| Warranty [years]    | 2                | Colour of the dial | White             |  |
|                     |                  | Glass              | Mineral glass     |  |
|                     |                  |                    |                   |  |
| PRODUCT EXECUTION   |                  | DETAILS            |                   |  |
| Display Type        | Analogue         | Clasp              | Buckle            |  |
| Movement type       | Quartz (Battery) | Water resistant    | 5 ATM             |  |
|                     |                  |                    |                   |  |
| MEASURES            |                  |                    |                   |  |
| Case width [mm]     | 44               |                    |                   |  |
|                     |                  |                    |                   |  |