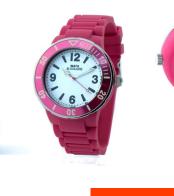

## Watx ladies' watch RWA1623-C1521 Specifications

**BUY NOW** 

This document contains all the specifications for the Watx RWA1623-C1521 ladies' watch. We at the DIALANDO® watch store offer a large selection of authentic watches from the best watch brands in the world.

| MATERIAL & COLOUR    |               |
|----------------------|---------------|
| Strap Material       | Rubber        |
| Strap Colour         | Pink          |
| Colour of the dial   | White         |
| Glass                | Mineral glass |
|                      |               |
| DETAILS              | Time to gass  |
| <b>DETAILS</b> Clasp | Buckle        |