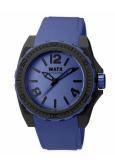

## Watx ladies' watch RWA1804 Specifications

**BUY NOW** 

This document contains all the specifications for the Watx RWA1804 ladies' watch. We at the DIALANDO® watch store offer a large selection of authentic watches from the best watch brands in the world.

| MATERIAL & COLOUR  |               |
|--------------------|---------------|
| Strap Material     | Rubber        |
| Strap Colour       | Blue          |
| Colour of the dial | Blue          |
| Glass              | Mineral glass |
| DETAILS            |               |
| Clasp              | Buckle        |
| Water resistant    | 5 ATM         |