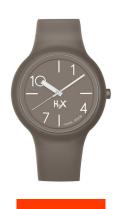

## Haurex ladies' watch SM390UM1 Specifications

**BUY NOW** 

This document contains all the specifications for the Haurex SM390UM1 ladies' watch. We at the DIALANDO® watch store offer a large selection of authentic watches from the best watch brands in the world.

https://www.dialando.dk/

| PRODUCT INFORMATION |                  |
|---------------------|------------------|
| EAN                 | 8058159082271    |
| Gender              | Unisex           |
| Warranty [years]    | 2                |
| PRODUCT EXECUTION   |                  |
| Display Type        | Analogue         |
| Movement type       |                  |
| wovement type       | Quartz (Battery) |
| MEASURES            | Quartz (Battery) |

| MATERIAL & COLOUR  |               |
|--------------------|---------------|
| Strap Material     | Rubber        |
| Strap Colour       | Grey          |
| Colour of the dial | Grey          |
| Glass              | Mineral glass |
| DETAILS            |               |
| Clasp              | Buckle        |