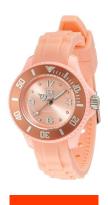

## **DIALANDO**°

Ice ladies' watch SY.PH.M.S.14 Specifications

**BUY NOW** 

This document contains all the specifications for the Ice SY.PH.M.S.14 ladies' watch. We at the DIALANDO® watch store offer a large selection of authentic watches from the best watch brands in the world.

| MATERIAL & COLOUR  |                  |
|--------------------|------------------|
| Strap Material     | Rubber           |
| Strap Colour       | Pink             |
| Colour of the dial | Salmon           |
| Glass              | Mineral glass    |
|                    | Will Clui glass  |
| DETAILS            | Willict at Brass |
|                    | Buckle           |