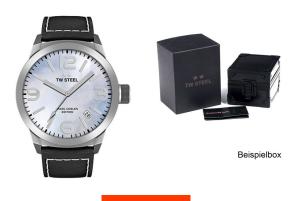

## TW-Steel ladies' watch TWMC2 Specifications

**BUY NOW** 

This document contains all the specifications for the TW-Steel TWMC2 ladies' watch. We at the DIALANDO® watch store offer a large selection of authentic watches from the best watch brands in the world.

https://www.dialando.dk/

| PRODUCT INFORMATION |                       |
|---------------------|-----------------------|
| EAN                 | 8718836366598         |
| Gender              | Ladies / Unisex / Men |
| Brand               | TW Steel              |
| Collection          | MC-Edition 42 mm      |
| Warranty [years]    | 2                     |

| PRODUCT EXECUTION         |                               |
|---------------------------|-------------------------------|
| Display Type              | Analogue                      |
| Movement type             | Quartz (Battery)              |
| Movement Name             | Miyota                        |
| Functions                 | Second / Minute / Date / Hour |
|                           |                               |
| MEASURES                  |                               |
| MEASURES  Case width [mm] | 42                            |
|                           | 42<br>15                      |
| Case width [mm]           | · <del>-</del>                |

| MATERIAL & COLOUR  |                                  |
|--------------------|----------------------------------|
| Strap Material     | Real leather                     |
| Strap Colour       | Black                            |
| Case Material      | Stainless steel                  |
| Case Colour        | Silver                           |
| Case Surface       | Matted                           |
| Colour of the dial | Blue / Mother of pearl           |
| Glass              | Mineral glass                    |
|                    |                                  |
| DETAILS            |                                  |
| Bezel              | Fixed                            |
| Case Bottom        | Stainless steel bottom (screwed) |
| Clasp              | Pin buckle                       |
| Water resistant    | 5 ATM                            |