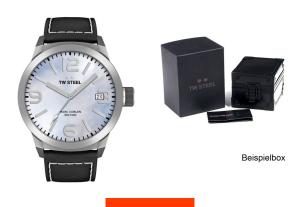

## TW-Steel ladies' watch TWMC23 Specifications

BUY NOW

This document contains all the specifications for the TW-Steel TWMC23 ladies' watch. We at the DIALANDO® watch store offer a large selection of authentic watches from the best watch brands in the world.

| PRODUCT EXECUTION                    |                               |
|--------------------------------------|-------------------------------|
| Display Type                         | Analogue                      |
| Movement type                        | Quartz (Battery)              |
| Movement Name                        | Miyota                        |
| Functions                            | Minute / Date / Hour / Second |
| MEASURES                             |                               |
|                                      |                               |
| Case width [mm]                      | 45                            |
| Case width [mm]  Case thickness [mm] | 45<br>15                      |
|                                      |                               |

| MATERIAL & COLOUR  |                                  |
|--------------------|----------------------------------|
| Strap Material     | Real leather                     |
| Strap Colour       | Black                            |
| Case Material      | Stainless steel                  |
| Case Colour        | Silver                           |
| Case Surface       | Matted                           |
| Colour of the dial | Mother of pearl / Blue           |
| Glass              | Mineral glass                    |
|                    |                                  |
| DETAILS            |                                  |
| Bezel              | Fixed                            |
| Case Bottom        | Stainless steel bottom (screwed) |
| Clasp              | Pin buckle                       |
| Water resistant    | 5 ATM                            |