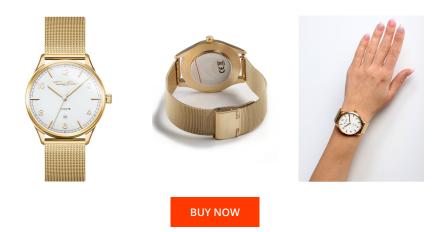

| PRODUCT INFORMATION |                       |  |
|---------------------|-----------------------|--|
| EAN                 | 4051245429992         |  |
| Gender              | Ladies / Unisex / Men |  |
| Brand               | Thomas Sabo           |  |
| Collection          | Code-TS 40mm          |  |
| Warranty [years]    | 2                     |  |

| MATERIAL & COLOUR  |                                     |
|--------------------|-------------------------------------|
| Strap Material     | Stainless steel                     |
| Strap Colour       | Gold                                |
| Case Material      | Stainless steel                     |
| Case Colour        | Gold                                |
| Case Surface       | Polished / Matted                   |
| Colour of the dial | White                               |
| Glass              | Mineral glass with sapphire coating |

| PRODUCT EXECUTION |                               |
|-------------------|-------------------------------|
| Display Type      | Analogue                      |
| Movement type     | Quartz (Battery)              |
| Movement Name     | GM10 / Miyota                 |
| Functions         | Minute / Date / Hour / Second |
| MEASURES          |                               |
| Case width [mm]   | 40                            |