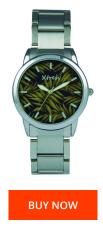

## **DIALANDO**<sup>®</sup>

Xtress ladies' watch XAA1038-53 Specifications

This document contains all the specifications for the Xtress XAA1038-53 ladies' watch. We at the DIALANDO® watch store offer a large selection of authentic watches from the best watch brands in the world. https://www.dialando.dk/

| PRODUCT INFORMATION |                  | MATERIAL & COLOUR |                    |                                                        |
|---------------------|------------------|-------------------|--------------------|--------------------------------------------------------|
|                     |                  |                   |                    |                                                        |
| EAN                 | 8431777726763    |                   | Strap Material     | Stainless steel                                        |
| Gender              | Unisex           |                   | Strap Colour       | Silver                                                 |
| Warranty [years]    | 2                |                   | Colour of the dial | Black                                                  |
|                     |                  |                   | Glass              | Mineral glass                                          |
|                     |                  |                   |                    |                                                        |
| PRODUCT EXECUTION   |                  |                   | DETAILS            |                                                        |
| Display Type        | Analogue         |                   | Clasp              | Adjustable                                             |
| Novement type       | Quartz (Battery) |                   | Water resistant    | (Please ask customer service or see the closing cover) |
| MEASURES            |                  |                   |                    |                                                        |
| Case width [mm]     | 34               |                   |                    |                                                        |
|                     |                  |                   |                    |                                                        |