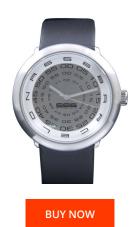

## 666barcelona men's watch 666-230 Specifications

This document contains all the specifications for the 666barcelona 666-230 men's watch. We at the DIALANDO® watch store offer a large selection of authentic watches from the best watch brands in the world.

| MATERIAL & COLOUR    |               |
|----------------------|---------------|
| Strap Material       | Real leather  |
| Strap Colour         | Black         |
| Colour of the dial   | Grey          |
| Glass                | Mineral glass |
|                      |               |
| DETAILS              |               |
| <b>DETAILS</b> Clasp | Buckle        |