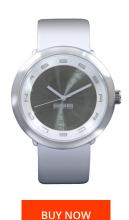

## 666barcelona men's watch 666-233 Specifications

This document contains all the specifications for the 666barcelona 666-233 men's watch. We at the DIALANDO® watch store offer a large selection of authentic watches from the best watch brands in the world.

https://www.dialando.dk/

| PRODUCT INFORMATIO | N                |
|--------------------|------------------|
| EAN                | 8435334898153    |
| Gender             | Men              |
| Warranty [years]   | 2                |
| PRODUCT EXECUTION  |                  |
| Display Type       | Analogue         |
| Movement type      | Quartz (Battery) |
| MEASURES           |                  |
| Case width [mm]    | 43               |

| NAL & COLOUR          |  |  |
|-----------------------|--|--|
| Real leather          |  |  |
| White                 |  |  |
| Grey                  |  |  |
|                       |  |  |
| Mineral glass         |  |  |
| Mineral glass         |  |  |
| Mineral glass  Buckle |  |  |
|                       |  |  |