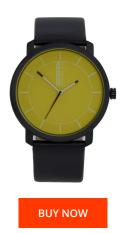

## 666barcelona men's watch 666-325 Specifications

This document contains all the specifications for the 666barcelona 666-325 men's watch. We at the DIALANDO® watch store offer a large selection of authentic watches from the best watch brands in the world.

https://www.dialando.dk/

| PRODUCT INFORMATIO | N                |
|--------------------|------------------|
| EAN                | 8435334898559    |
| Gender             | Men              |
| Warranty [years]   | 2                |
| PRODUCT EXECUTION  |                  |
| Display Type       | Analogue         |
| Movement type      | Quartz (Battery) |
| MEASURES           |                  |
| Case width [mm]    | 42               |

| MATERIAL & COLOUR    |               |
|----------------------|---------------|
| Strap Material       | Real leather  |
| Strap Colour         | Black         |
| Colour of the dial   | Yellow        |
| Glass                | Mineral glass |
|                      |               |
| DETAILS              |               |
| <b>DETAILS</b> Clasp | Buckle        |