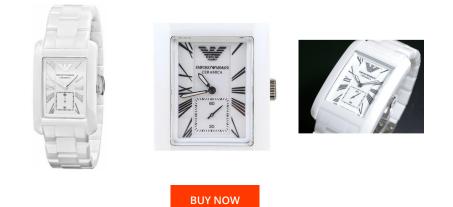

men's watch AR1408 Specifications

This document contains all the specifications for the Emporio Armani AR1408 men's watch. We at the DIALANDO® watch store offer a large selection of authentic watches from the best watch brands in the world. https://www.dialando.dk/

| PRODUCT INFORMATION |                  | MATERIAL & COLOUR  |                |
|---------------------|------------------|--------------------|----------------|
| EAN                 | 0723763149952    | Strap Material     | Ceramics       |
| Gender              | Men              | Strap Colour       | White          |
| Brand               | Emporio Armani   | Colour of the dial | White          |
| Warranty [years]    | 2                | Glass              | Mineral glass  |
|                     |                  |                    |                |
| PRODUCT EXECUTION   |                  | DETAILS            |                |
| Display Type        | Analogue         | Numerals           | Roman numerals |
| Movement type       | Quartz (Battery) |                    |                |
|                     |                  |                    |                |
|                     |                  |                    |                |
| MEASURES            |                  |                    |                |