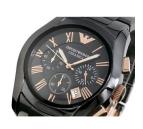

## men's watch AR1410 Specifications

**BUY NOW** 

This document contains all the specifications for the Emporio Armani AR1410 men's watch. We at the DIALANDO® watch store offer a large selection of authentic watches from the best watch brands in the world.

https://www.dialando.dk/

| PRODUCT INFORMATION |                  |
|---------------------|------------------|
| EAN                 | 4048803928578    |
| Gender              | Men              |
| Brand               | Emporio Armani   |
| Warranty [years]    | 2                |
| PRODUCT EXECUTION   |                  |
| Display Type        | Analogue         |
| Movement type       | Quartz (Battery) |
| Functions           | Chronograph      |
| MEASURES            |                  |
| Case width [mm]     | 42               |

| MATERIAL & COLOUR  |                |
|--------------------|----------------|
| Strap Material     | Ceramics       |
| Strap Colour       | Black          |
| Colour of the dial | Black          |
| Glass              | Mineral glass  |
| DETAILS            |                |
| Numerals           | Roman numerals |
|                    |                |