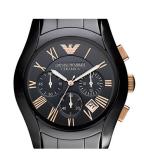

## men's watch AR1410 Specifications

**BUY NOW** 

This document contains all the specifications for the Emporio Armani AR1410 men's watch. We at the DIALANDO® watch store offer a large selection of authentic watches from the best watch brands in the world.

https://www.dialando.dk/

| PRODUCT INFORMATION |                  |
|---------------------|------------------|
| EAN                 | 4048803928578    |
| Gender              | Men              |
| Brand               | Emporio Armani   |
| Warranty [years]    | 2                |
| PRODUCT EXECUTION   |                  |
| Display Type        | Analogue         |
| Movement type       | Quartz (Battery) |
| Functions           | Chronograph      |
| MEASURES            |                  |
| Case width [mm]     | 42               |

| MATERIAL & COLOUR  |                |
|--------------------|----------------|
| Strap Material     | Ceramics       |
| Strap Colour       | Black          |
| Colour of the dial | Black          |
| Glass              | Mineral glass  |
| DETAILS            |                |
| Numerals           | Roman numerals |
|                    |                |