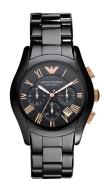

## men's watch AR1410 Specifications

**BUY NOW** 

This document contains all the specifications for the Emporio Armani AR1410 men's watch. We at the DIALANDO® watch store offer a large selection of authentic watches from the best watch brands in the world.

https://www.dialando.dk/

| PRODUCT INFORMATION |                  |
|---------------------|------------------|
| EAN                 | 4048803928578    |
| Gender              | Men              |
| Brand               | Emporio Armani   |
| Warranty [years]    | 2                |
| PRODUCT EXECUTION   |                  |
| Display Type        | Analogue         |
| Movement type       | Quartz (Battery) |
| Functions           | Chronograph      |
| MEASURES            |                  |
| Case width [mm]     | 42               |

| MATERIAL & COLOUR  |                |
|--------------------|----------------|
| Strap Material     | Ceramics       |
| Strap Colour       | Black          |
| Colour of the dial | Black          |
| Glass              | Mineral glass  |
| DETAILS            |                |
| Numerals           | Roman numerals |
|                    |                |