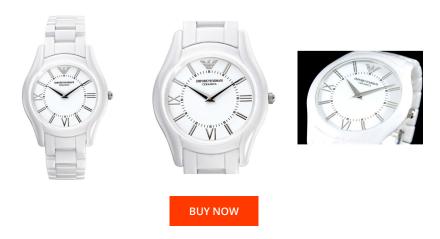

## men's watch AR1442 Specifications

This document contains all the specifications for the Emporio Armani AR1442 men's watch. We at the DIALANDO® watch store offer a large selection of authentic watches from the best watch brands in the world.

| MATERIAL & COLOUR  |                |
|--------------------|----------------|
| Strap Material     | Ceramics       |
| Strap Colour       | White          |
| Colour of the dial | White          |
| Glass              | Mineral glass  |
| DETAILS            |                |
| Numerals           | Roman numerals |