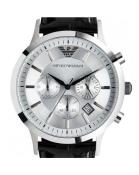

## men's watch AR2432 Specifications

**BUY NOW** 

This document contains all the specifications for the Emporio Armani AR2432 men's watch. We at the DIALANDO® watch store offer a large selection of authentic watches from the best watch brands in the world.

https://www.dialando.dk/

| PRODUCT INFORMATION |                  |
|---------------------|------------------|
| EAN                 | 4048803489420    |
| Gender              | Men              |
| Brand               | Emporio Armani   |
| Warranty [years]    | 2                |
| PRODUCT EXECUTION   |                  |
| Display Type        | Analogue         |
| Movement type       | Quartz (Battery) |
| Functions           | Chronograph      |
| MEASURES            |                  |
| Case width [mm]     | 43               |

| MATERIAL & COLOUR  |               |
|--------------------|---------------|
| Strap Material     | Real leather  |
| Strap Colour       | Black         |
| Colour of the dial | Silver        |
| Glass              | Mineral glass |
| DETAILS            |               |
| Numerals           | Index marks   |