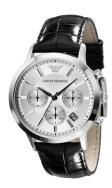

## men's watch AR2432 Specifications

**BUY NOW** 

This document contains all the specifications for the Emporio Armani AR2432 men's watch. We at the DIALANDO® watch store offer a large selection of authentic watches from the best watch brands in the world.

https://www.dialando.dk/

| PRODUCT INFORMATION |                  |
|---------------------|------------------|
| EAN                 | 4048803489420    |
| Gender              | Men              |
| Brand               | Emporio Armani   |
| Warranty [years]    | 2                |
| PRODUCT EXECUTION   |                  |
| Display Type        | Analogue         |
| Movement type       | Quartz (Battery) |
| Functions           | Chronograph      |
| MEASURES            |                  |
| Case width [mm]     | 43               |

| MATERIAL & COLOUR  |               |
|--------------------|---------------|
| Strap Material     | Real leather  |
| Strap Colour       | Black         |
| Colour of the dial | Silver        |
| Glass              | Mineral glass |
| DETAILS            |               |
| Numerals           | Index marks   |