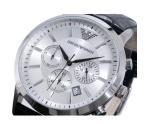

## men's watch AR2432 Specifications

**BUY NOW** 

This document contains all the specifications for the Emporio Armani AR2432 men's watch. We at the DIALANDO® watch store offer a large selection of authentic watches from the best watch brands in the world.

https://www.dialando.dk/

| PRODUCT INFORMATION |                  |
|---------------------|------------------|
| EAN                 | 4048803489420    |
| Gender              | Men              |
| Brand               | Emporio Armani   |
| Warranty [years]    | 2                |
| PRODUCT EXECUTION   |                  |
| Display Type        | Analogue         |
| Movement type       | Quartz (Battery) |
| Functions           | Chronograph      |
| MEASURES            |                  |
| Case width [mm]     | 43               |

| MATERIAL & COLOUR  |               |
|--------------------|---------------|
| Strap Material     | Real leather  |
| Strap Colour       | Black         |
| Colour of the dial | Silver        |
| Glass              | Mineral glass |
| DETAILS            |               |
| Numerals           | Index marks   |