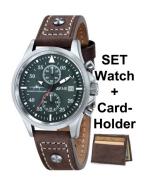

## AVI-8 men's watch AV-4013-SETA-01 Specifications

**BUY NOW** 

This document contains all the specifications for the AVI-8 Hawker Hurricane - Geschenkset AV-4013-SETA-01 men's watch. We at the DIALANDO® watch store offer a large selection of authentic watches from the best watch brands in the world.

https://www.dialando.dk/

| PRODUCT INFORMATION |                                      |  |
|---------------------|--------------------------------------|--|
| EAN                 | 4895118863809                        |  |
| Gender              | Men                                  |  |
| Brand               | AVI-8                                |  |
| Collection          | Hawker Hurricane 45 mm - Geschenkset |  |
| Warranty [years]    | 2                                    |  |