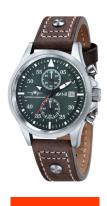

| PRODUCT EXECUTION |                                             |
|-------------------|---------------------------------------------|
| Display Type      | Analogue                                    |
| Movement type     | Quartz (Battery)                            |
| Movement Name     | Miyota                                      |
| Functions         | Minute / Second / Hour / Chronograph / Date |

| MEASURES                      |     |
|-------------------------------|-----|
| Case width [mm]               | 45  |
| Case thickness [mm]           | 11  |
| Lug width [mm]                | 22  |
| Max. wrist circumference [mm] | 230 |

| MATERIAL & COLOUR  |                 |
|--------------------|-----------------|
| Strap Material     | Real leather    |
| Strap Colour       | Grey            |
| Case Material      | Stainless steel |
| Case Colour        | Silver          |
| Case Surface       | Matted          |
| Colour of the dial | Green           |
| Glass              | Mineral glass   |
|                    |                 |

| DETAILS         |                                   |
|-----------------|-----------------------------------|
| Bezel           | Fixed                             |
| Case Bottom     | Stainless steel bottom (screwed)  |
| Clasp           | Pin buckle                        |
| Lighting        | Luminous indexes / Luminous hands |
| Water resistant | 5 ATM                             |