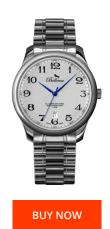

https://www.dialando.dk/

| PRODUCT INFORMATION | N .              |
|---------------------|------------------|
| EAN                 | 7640251010088    |
| Gender              | Men              |
| Warranty [years]    | 2                |
| PRODUCT EXECUTION   |                  |
| Display Type        | Analogue         |
| Movement type       | Quartz (Battery) |
| MEASURES            |                  |
| Case width [mm]     | 30               |

| MATERIAL & COLOUR  |                 |
|--------------------|-----------------|
| Strap Material     | Stainless steel |
| Strap Colour       | Grey            |
| Colour of the dial | Grey            |
| Glass              | Mineral glass   |
| DETAILS            |                 |
| Clasp              | Butterfly clasp |
|                    |                 |