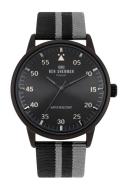

## Ben Sherman men's watch WB042BE Specifications

Beispielbox

This document contains all the specifications for the Ben Sherman WB042BE men's watch. We at the DIALANDO® watch store offer a large selection of authentic watches from the best watch brands in the world.

| MATERIAL & COLOUR  |                                |
|--------------------|--------------------------------|
| Strap Material     | Textile                        |
| Strap Colour       | Black / Grey                   |
| Case Material      | Stainless steel                |
| Case Colour        | Black                          |
| Case Surface       | Polished                       |
| Colour of the dial | Black                          |
| Glass              | Mineral glass / Hardened glass |
|                    |                                |
| DETAILS            |                                |
|                    |                                |

| PRODUCT EXECUTION |                        |
|-------------------|------------------------|
| Display Type      | Analogue               |
| Movement type     | Quartz (Battery)       |
| Functions         | Minute / Second / Hour |
|                   |                        |
|                   |                        |

44

11

| DETAILS         |                                  |
|-----------------|----------------------------------|
| Bezel           | Fixed                            |
| Case Bottom     | Pressed / Stainless steel bottom |
| Clasp           | Buckle                           |
| Water resistant | 3 ATM                            |