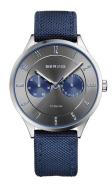

## Bering men's watch 11539-873 Specifications

**BUY NOW** 

This document contains all the specifications for the Bering Titanium 11539-873 men's watch. We at the DIALANDO® watch store offer a large selection of authentic watches from the best watch brands in the world.

| MATERIAL & COLOUR  |                        |
|--------------------|------------------------|
| Strap Material     | Textile / Real leather |
| Strap Colour       | Blue                   |
| Case Material      | Titanium               |
| Case Colour        | Silver                 |
| Case Surface       | Polished / Matted      |
| Colour of the dial | Grey                   |
| Glass              | Sapphire glass         |
| DETAILS            |                        |

| DETAILS         |                                   |
|-----------------|-----------------------------------|
| Bezel           | Fixed                             |
| Case Bottom     | Titanium bottom (screwed)         |
| Clasp           | Pin buckle                        |
| Lighting        | Luminous hands / Luminous indexes |
| Water resistant | 5 ATM                             |