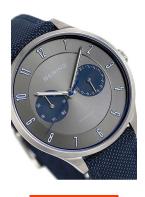

## Bering men's watch 11539-873 Specifications

**BUY NOW** 

This document contains all the specifications for the Bering Titanium 11539-873 men's watch. We at the DIALANDO® watch store offer a large selection of authentic watches from the best watch brands in the world.

| MATERIAL & COLOUR  |                        |
|--------------------|------------------------|
| Strap Material     | Textile / Real leather |
| Strap Colour       | Blue                   |
| Case Material      | Titanium               |
| Case Colour        | Silver                 |
| Case Surface       | Polished / Matted      |
| Colour of the dial | Grey                   |
| Glass              | Sapphire glass         |
| DETAILS            |                        |

| DETAILS         |                                   |
|-----------------|-----------------------------------|
| Bezel           | Fixed                             |
| Case Bottom     | Titanium bottom (screwed)         |
| Clasp           | Pin buckle                        |
| Lighting        | Luminous hands / Luminous indexes |
| Water resistant | 5 ATM                             |