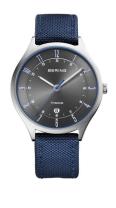

## Bering men's watch 11739-873 Specifications

**BUY NOW** 

This document contains all the specifications for the Bering Titanium 11739-873 men's watch. We at the DIALANDO® watch store offer a large selection of authentic watches from the best watch brands in the world.

https://www.dialando.dk/

| PRODUCT INFORMATION |               |  |
|---------------------|---------------|--|
| EAN                 | 4894041203041 |  |
| Gender              | Men           |  |
| Brand               | Bering        |  |
| Collection          | Titanium      |  |
| Warranty [years]    | 2             |  |

| PRODUCT EXECUTION |                               |
|-------------------|-------------------------------|
| Display Type      | Analogue                      |
| Movement type     | Quartz (Battery)              |
| Functions         | Hour / Second / Minute / Date |

| MEASURES                      |     |
|-------------------------------|-----|
| Case width [mm]               | 39  |
| Case thickness [mm]           | 9   |
| Lug width [mm]                | 18  |
| Max. wrist circumference [mm] | 210 |

| MATERIAL & COLOUR  |                      |
|--------------------|----------------------|
| Strap Material     | Real leather / Nylon |
| Strap Colour       | Blue                 |
| Case Material      | Titanium             |
| Case Colour        | Grey                 |
| Case Surface       | Matted / Polished    |
| Colour of the dial | Grey                 |
| Glass              | Sapphire glass       |
|                    |                      |
| DETAILS            |                      |

| DETAILS         |                                   |
|-----------------|-----------------------------------|
| Bezel           | Fixed                             |
| Case Bottom     | Titanium bottom (screwed)         |
| Clasp           | Pin buckle                        |
| Lighting        | Luminous hands / Luminous indexes |
| Water resistant | 5 ATM                             |