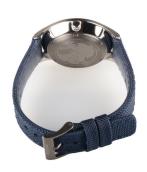

| MATERIAL & COLOUR  |                      |
|--------------------|----------------------|
| Strap Material     | Real leather / Nylon |
| Strap Colour       | Blue                 |
| Case Material      | Titanium             |
| Case Colour        | Grey                 |
| Case Surface       | Matted / Polished    |
| Colour of the dial | Grey                 |
| Glass              | Sapphire glass       |
|                    |                      |
| DETAILS            |                      |

| DETAILS         |                                   |
|-----------------|-----------------------------------|
| Bezel           | Fixed                             |
| Case Bottom     | Titanium bottom (screwed)         |
| Clasp           | Pin buckle                        |
| Lighting        | Luminous hands / Luminous indexes |
| Water resistant | 5 ATM                             |