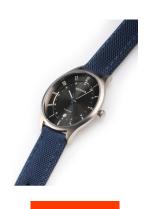

## Bering men's watch 11739-873 Specifications

**BUY NOW** 

This document contains all the specifications for the Bering Titanium 11739-873 men's watch. We at the DIALANDO® watch store offer a large selection of authentic watches from the best watch brands in the world.

https://www.dialando.dk/

| PRODUCT INFORMATION |               |  |
|---------------------|---------------|--|
| EAN                 | 4894041203041 |  |
| Gender              | Men           |  |
| Brand               | Bering        |  |
| Collection          | Titanium      |  |
| Warranty [years]    | 2             |  |

| PRODUCT EXECUTION |                               |
|-------------------|-------------------------------|
| Display Type      | Analogue                      |
| Movement type     | Quartz (Battery)              |
| Functions         | Hour / Second / Minute / Date |

| MEASURES                      |     |
|-------------------------------|-----|
| Case width [mm]               | 39  |
| Case thickness [mm]           | 9   |
| Lug width [mm]                | 18  |
| Max. wrist circumference [mm] | 210 |

| MATERIAL & COLOUR  |                      |
|--------------------|----------------------|
| Strap Material     | Real leather / Nylon |
| Strap Colour       | Blue                 |
| Case Material      | Titanium             |
| Case Colour        | Grey                 |
| Case Surface       | Matted / Polished    |
| Colour of the dial | Grey                 |
| Glass              | Sapphire glass       |
|                    |                      |
| DETAILS            |                      |

| DETAILS         |                                   |
|-----------------|-----------------------------------|
| Bezel           | Fixed                             |
| Case Bottom     | Titanium bottom (screwed)         |
| Clasp           | Pin buckle                        |
| Lighting        | Luminous hands / Luminous indexes |
| Water resistant | 5 ATM                             |