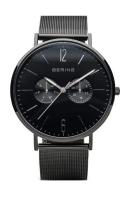

## Bering men's watch 14240-223 Specifications

**BUY NOW** 

This document contains all the specifications for the Bering Classic 14240-223 men's watch. We at the DIALANDO® watch store offer a large selection of authentic watches from the best watch brands in the world.

https://www.dialando.dk/

| PRODUCT INFORMATION |               |  |
|---------------------|---------------|--|
| EAN                 | 4894041204697 |  |
| Gender              | Men           |  |
| Brand               | Bering        |  |
| Collection          | Classic 40 mm |  |
| Warranty [vears]    | 2             |  |

| PRODUCT EXECUTION |                                                 |
|-------------------|-------------------------------------------------|
| Display Type      | Analogue                                        |
| Movement type     | Quartz (Battery)                                |
| Functions         | Second / Minute / Date / Day of the week / Hour |

| MEASURES                      |     |
|-------------------------------|-----|
| Case width [mm]               | 40  |
| Case thickness [mm]           | 8   |
| Lug width [mm]                | 20  |
| Max. wrist circumference [mm] | 210 |

| MATERIAL & COLOUR  |                 |
|--------------------|-----------------|
| Strap Material     | Stainless steel |
| Strap Colour       | Black           |
| Case Material      | Stainless steel |
| Case Colour        | Black           |
| Case Surface       | Polished        |
| Colour of the dial | Black           |
| Glass              | Sapphire glass  |
|                    |                 |
|                    |                 |

| DETAILS         |                                  |
|-----------------|----------------------------------|
| Bezel           | Fixed                            |
| Case Bottom     | Stainless steel bottom (pressed) |
| Clasp           | Clip clasp                       |
| Water resistant | 3 ATM                            |