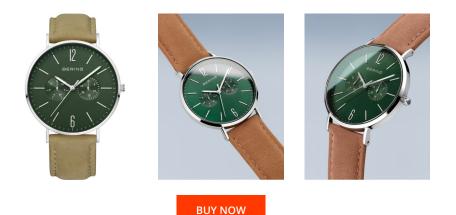

| PRODUCT INFORMATION         |                  | MATERIAL & COLOUR  |                |
|-----------------------------|------------------|--------------------|----------------|
| EAN                         | 4894041208633    | Strap Material     | Real leather   |
| Gender                      | Men              | Strap Colour       | Brown          |
| Warranty [years]            | 2                | Colour of the dial | Green          |
|                             |                  | Glass              | Sapphire glass |
|                             |                  |                    |                |
| PRODUCT EXECUTION           |                  | DETAILS            |                |
| Display Type                | Analogue         | Clasp              | Buckle         |
| Movement type               | Quartz (Battery) | Water resistant    | 3 ATM          |
|                             |                  |                    |                |
|                             |                  |                    |                |
| MEASURES                    |                  |                    |                |
| MEASURES<br>Case width [mm] | 41               |                    |                |