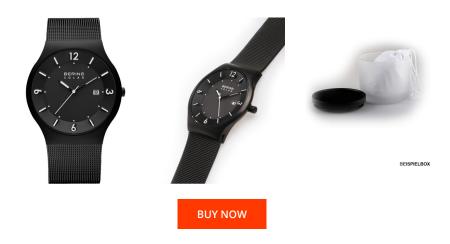

## Bering men's watch 14440-222 Specifications

This document contains all the specifications for the Bering Classic Collection 14440-222 men's watch. We at the DIALANDO® watch store offer a large selection of authentic watches from the best watch brands in the world.

https://www.dialando.dk/

Lighting

Water resistant

| PRODUCT INFORMATION |                    |  |
|---------------------|--------------------|--|
| EAN                 | 4894041918402      |  |
| Gender              | Men                |  |
| Brand               | Bering             |  |
| Collection          | Classic Collection |  |
| Warranty [years]    | 2                  |  |

| PRODUCT EXECUTION |                               |
|-------------------|-------------------------------|
| Display Type      | Analogue                      |
| Movement type     | Quartz (Battery)              |
| Functions         | Hour / Second / Minute / Date |

| MEASURES                      |     |
|-------------------------------|-----|
| Case width [mm]               | 40  |
| Case thickness [mm]           | 9   |
| Lug width [mm]                | 24  |
| Max. wrist circumference [mm] | 220 |

| MATERIAL & COLOUR  |                                  |
|--------------------|----------------------------------|
| Strap Material     | Stainless steel                  |
| Strap Colour       | Black                            |
| Case Material      | Stainless steel                  |
| Case Colour        | Black                            |
| Case Surface       | Matted                           |
| Colour of the dial | Black                            |
| Glass              | Sapphire glass                   |
| DETAILS            |                                  |
| Case Bottom        | Stainless steel bottom (pressed) |
| Clasp              | Clip clasp                       |