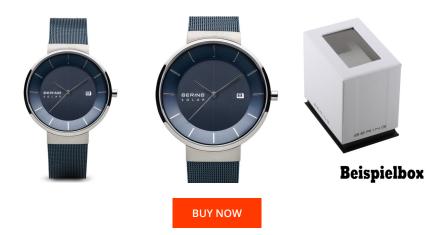

## **DIALANDO**<sup>®</sup>

Bering men's watch 14639-307 Specifications

This document contains all the specifications for the Bering Solar 14639-307 men's watch. We at the DIALANDO® watch store offer a large selection of authentic watches from the best watch brands in the world. https://www.dialando.dk/

| PRODUCT INFORMATION |               |  |
|---------------------|---------------|--|
| EAN                 | 4894041204444 |  |
| Gender              | Men           |  |
| Brand               | Bering        |  |
| Collection          | Solar 39 mm   |  |
| Warranty [years]    | 2             |  |

| MATERIAL & COLOUR  |                 |
|--------------------|-----------------|
| Strap Material     | Stainless steel |
| Strap Colour       | Blue            |
| Case Material      | Stainless steel |
| Case Colour        | Silver          |
| Case Surface       | Polished        |
| Colour of the dial | Blue            |
| Glass              | Sapphire glass  |

| PRODUCT EXECUTION |                               |
|-------------------|-------------------------------|
| Display Type      | Analogue                      |
| Movement type     | Quartz (Battery)              |
| Functions         | Hour / Second / Minute / Date |

| DETAILS         |                                  |
|-----------------|----------------------------------|
| Bezel           | Fixed                            |
| Case Bottom     | Stainless steel bottom (screwed) |
| Clasp           | Clip clasp                       |
| Water resistant | 5 ATM                            |