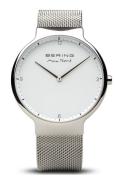

## Bering men's watch 15540-004 Specifications

**BUY NOW** 

This document contains all the specifications for the Bering Max René 15540-004 men's watch. We at the DIALANDO® watch store offer a large selection of authentic watches from the best watch brands in the world.

https://www.dialando.dk/

| PRODUCT INFORMATION |               |  |
|---------------------|---------------|--|
| EAN                 | 4894041103488 |  |
| Gender              | Men           |  |
| Brand               | Bering        |  |
| Collection          | Max René      |  |
| Warranty (years)    | 2             |  |

| PRODUCT EXECUTION |                  |
|-------------------|------------------|
| Display Type      | Analogue         |
| Movement type     | Quartz (Battery) |
| Functions         | Hour / Minute    |

| MEASURES                      |     |
|-------------------------------|-----|
| Case width [mm]               | 40  |
| Case thickness [mm]           | 7   |
| Lug width [mm]                | 20  |
| Max. wrist circumference [mm] | 210 |

| MATERIAL & COLOUR  |                   |
|--------------------|-------------------|
| Strap Material     | Stainless steel   |
| Strap Colour       | Silver            |
| Case Material      | Stainless steel   |
| Case Colour        | Silver            |
| Case Surface       | Polished / Matted |
| Colour of the dial | White             |
| Glass              | Sapphire glass    |
| DETAILS            |                   |

| DETAILS         |                                  |
|-----------------|----------------------------------|
| Bezel           | Fixed                            |
| Case Bottom     | Stainless steel bottom (pressed) |
| Clasp           | Pin buckle                       |
| Water resistant | 5 ATM                            |