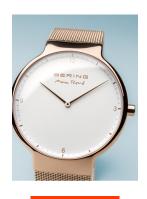

## Bering men's watch 15540-364 Specifications

**BUY NOW** 

This document contains all the specifications for the Bering Max René 15540-364 men's watch. We at the DIALANDO® watch store offer a large selection of authentic watches from the best watch brands in the world.

| MATERIAL & COLOUR  |                   |
|--------------------|-------------------|
| Strap Material     | Stainless steel   |
| Strap Colour       | Rose gold         |
| Case Material      | Stainless steel   |
| Case Colour        | Rose gold         |
| Case Surface       | Polished / Matted |
| Colour of the dial | White             |
| Glass              | Sapphire glass    |
|                    |                   |
| DETAILS            |                   |
|                    |                   |

| DETAILS         |                                  |
|-----------------|----------------------------------|
| Bezel           | Fixed                            |
| Case Bottom     | Stainless steel bottom (pressed) |
| Clasp           | Pin buckle                       |
| Water resistant | 5 ATM                            |