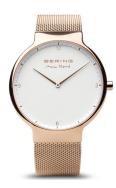

## Bering men's watch 15540-364 Specifications

**BUY NOW** 

This document contains all the specifications for the Bering Max René 15540-364 men's watch. We at the DIALANDO® watch store offer a large selection of authentic watches from the best watch brands in the world.

| MATERIAL & COLOUR  |                   |
|--------------------|-------------------|
| Strap Material     | Stainless steel   |
| Strap Colour       | Rose gold         |
| Case Material      | Stainless steel   |
| Case Colour        | Rose gold         |
| Case Surface       | Polished / Matted |
| Colour of the dial | White             |
| Glass              | Sapphire glass    |
|                    |                   |
| DETAILS            |                   |
|                    |                   |

| DETAILS         |                                  |
|-----------------|----------------------------------|
| Bezel           | Fixed                            |
| Case Bottom     | Stainless steel bottom (pressed) |
| Clasp           | Pin buckle                       |
| Water resistant | 5 ATM                            |