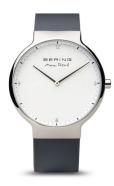

## Bering men's watch 15540-400 Specifications

**BUY NOW** 

This document contains all the specifications for the Bering Max René 15540-400 men's watch. We at the DIALANDO® watch store offer a large selection of authentic watches from the best watch brands in the world.

| MATERIAL & COLOUR  |                   |
|--------------------|-------------------|
| Strap Material     | Silicone          |
| Strap Colour       | Grey              |
| Case Material      | Stainless steel   |
| Case Colour        | Silver            |
| Case Surface       | Polished / Matted |
| Colour of the dial | White             |
| Glass              | Sapphire glass    |
| DETAILS            |                   |

| DETAILS         |                                  |
|-----------------|----------------------------------|
| Bezel           | Fixed                            |
| Case Bottom     | Stainless steel bottom (pressed) |
| Clasp           | Pin buckle                       |
| Water resistant | 5 ATM                            |