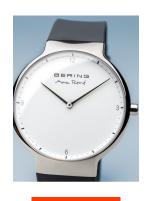

## Bering men's watch 15540-400 Specifications

**BUY NOW** 

This document contains all the specifications for the Bering Max René 15540-400 men's watch. We at the DIALANDO® watch store offer a large selection of authentic watches from the best watch brands in the world.

| MATERIAL & COLOUR  |                   |
|--------------------|-------------------|
| Strap Material     | Silicone          |
| Strap Colour       | Grey              |
| Case Material      | Stainless steel   |
| Case Colour        | Silver            |
| Case Surface       | Polished / Matted |
| Colour of the dial | White             |
| Glass              | Sapphire glass    |
| DETAILS            |                   |

| DETAILS         |                                  |
|-----------------|----------------------------------|
| Bezel           | Fixed                            |
| Case Bottom     | Stainless steel bottom (pressed) |
| Clasp           | Pin buckle                       |
| Water resistant | 5 ATM                            |