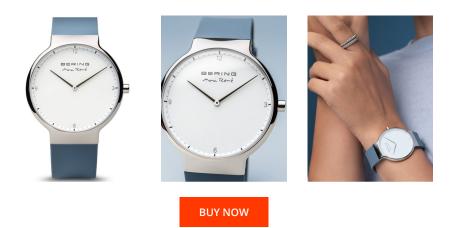

| PRODUCT INFORMATION |               |  |
|---------------------|---------------|--|
| EAN                 | 4894041103785 |  |
| Gender              | Men           |  |
| Brand               | Bering        |  |
| Collection          | Max René      |  |
| Warranty [years]    | 2             |  |

| MATERIAL & COLOUR  |                   |
|--------------------|-------------------|
| Strap Material     | Silicone          |
| Strap Colour       | Blue              |
| Case Material      | Stainless steel   |
| Case Colour        | Silver            |
| Case Surface       | Matted / Polished |
| Colour of the dial | White             |
| Glass              | Sapphire glass    |

| PRODUCT EXECUTION |                  |
|-------------------|------------------|
| Display Type      | Analogue         |
| Movement type     | Quartz (Battery) |
| Functions         | Hour / Minute    |

| DETAILS         |                                  |
|-----------------|----------------------------------|
| Bezel           | Fixed                            |
| Case Bottom     | Stainless steel bottom (pressed) |
| Clasp           | Pin buckle                       |
| Water resistant | 5 ATM                            |

## MEASURES

| Case width [mm]                  | 40  |
|----------------------------------|-----|
| Case thickness [mm]              | 7   |
| Lug width [mm]                   | 20  |
| Max. wrist<br>circumference [mm] | 210 |