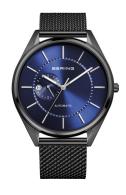

## Bering men's watch 16243-227 Specifications

**BUY NOW** 

This document contains all the specifications for the Bering 16243-227 men's watch. We at the DIALANDO® watch store offer a large selection of authentic watches from the best watch brands in the world.

| MATERIAL & COLOUR  |                   |
|--------------------|-------------------|
| Strap Material     | Stainless steel   |
| Strap Colour       | Black             |
| Case Material      | Stainless steel   |
| Case Colour        | Black             |
| Case Surface       | Polished / Matted |
| Colour of the dial | Blue              |
| Glass              | Sapphire glass    |
|                    |                   |
| DETAILS            |                   |

| DETAILS         |                        |
|-----------------|------------------------|
| Bezel           | Fixed                  |
| Case Bottom     | Glass bottom (screwed) |
| Clasp           | Pin buckle             |
| Lighting        | Luminous hands         |
| Water resistant | 3 ATM                  |