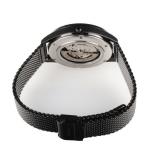

| DETAILS         |                        |
|-----------------|------------------------|
| Bezel           | Fixed                  |
| Case Bottom     | Glass bottom (screwed) |
| Clasp           | Pin buckle             |
| Lighting        | Luminous hands         |
| Water resistant | 3 ATM                  |