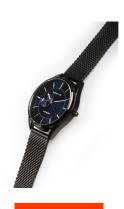

| PRODUCT EXECUTION |                                         |
|-------------------|-----------------------------------------|
| Display Type      | Analogue                                |
| Movement type     | Automatic                               |
| Functions         | Date / 24-Hour / Hour / Second / Minute |

| MATERIAL & COLOUR  |                   |
|--------------------|-------------------|
| Strap Material     | Stainless steel   |
| Strap Colour       | Black             |
| Case Material      | Stainless steel   |
| Case Colour        | Black             |
| Case Surface       | Polished / Matted |
| Colour of the dial | Blue              |
| Glass              | Sapphire glass    |
|                    |                   |
| DETAILS            |                   |