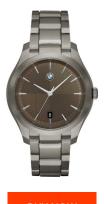

## BMW men's watch BMW6003 Specifications

**BUY NOW** 

This document contains all the specifications for the BMW BMW6003 men's watch. We at the DIALANDO® watch store offer a large selection of authentic watches from the best watch brands in the world.

https://www.dialando.dk/

| EAN               | 4013496469493                 |
|-------------------|-------------------------------|
| Gender            | Men                           |
| Brand             | BMW                           |
| Warranty [years]  | 2                             |
| PRODUCT EXECUTION |                               |
| Display Type      | Analogue                      |
| Movement type     | Quartz (Battery)              |
| Functions         | Date / Hour / Minute / Second |
| MEASURES          |                               |

42

| MATERIAL & COLOUR  |                 |
|--------------------|-----------------|
| Strap Material     | Stainless steel |
| Strap Colour       | Gun Metal       |
| Case Material      | Stainless steel |
| Colour of the dial | Grey            |
| Glass              | Mineral glass   |
| DETAILS            |                 |
| Clasp              | Folding clasp   |
| Water resistant    | 5 ATM           |