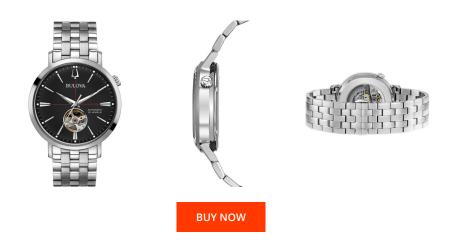

## **DIALANDO**<sup>®</sup>

Bulova men's watch 96A199 Specifications

This document contains all the specifications for the Bulova 96A199 men's watch. We at the DIALANDO® watch store offer a large selection of authentic watches from the best watch brands in the world. https://www.dialando.dk/

| PRODUCT INFORMATION |                   |
|---------------------|-------------------|
| EAN                 | 7613077550809     |
| Gender              | Men               |
| Brand               | Bulova            |
| Collection          | Klassik Automatik |
| Warranty [years]    | 2                 |

| MATERIAL & COLOUR  |                   |
|--------------------|-------------------|
| Strap Material     | Stainless steel   |
| Strap Colour       | Silver            |
| Case Material      | Stainless steel   |
| Case Colour        | Silver            |
| Case Surface       | Polished / Matted |
| Colour of the dial | Black             |
| Glass              | Sapphire glass    |

| PRODUCT EXECUTION |                        |
|-------------------|------------------------|
| Display Type      | Analogue               |
| Movement type     | Automatic              |
| Movement Name     | Miyota                 |
| Functions         | Hour / Second / Minute |

| DETAILS         |                        |
|-----------------|------------------------|
| Bezel           | Fixed                  |
| Case Bottom     | Glass bottom (screwed) |
| Clasp           | Folding clasp          |
| Lighting        | Luminous indexes       |
| Water resistant | 3 ATM                  |

## MEASURES

| Case width [mm]                  | 41  |
|----------------------------------|-----|
| Case thickness [mm]              | 12  |
| Lug width [mm]                   | 20  |
| Max. wrist<br>circumference [mm] | 220 |