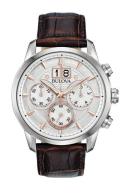

## Bulova men's watch 96B309 Specifications

**BUY NOW** 

This document contains all the specifications for the Bulova Sutton Classic 96B309 men's watch. We at the DIALANDO® watch store offer a large selection of authentic watches from the best watch brands in the world.

https://www.dialando.dk/

| PRODUCT INFORMATION |                |  |
|---------------------|----------------|--|
| EAN                 | 7613077567296  |  |
| Gender              | Men            |  |
| Brand               | Bulova         |  |
| Collection          | Sutton Classic |  |
| Warranty [years]    | 2              |  |

| PRODUCT EXECUTION |                                             |
|-------------------|---------------------------------------------|
| Display Type      | Analogue                                    |
| Movement type     | Quartz (Battery)                            |
| Movement Name     | Miyota                                      |
| Functions         | Chronograph / Hour / Second / Minute / Date |

| MEASURES                      |     |
|-------------------------------|-----|
| Case width [mm]               | 44  |
| Case thickness [mm]           | 13  |
| Lug width [mm]                | 22  |
| Max. wrist circumference [mm] | 230 |

| MATERIAL & COLOUR  |                   |
|--------------------|-------------------|
| Strap Material     | Real leather      |
| Strap Colour       | Brown             |
| Case Material      | Stainless steel   |
| Case Colour        | Silver            |
| Case Surface       | Polished / Matted |
| Colour of the dial | White             |
| Glass              | Mineral glass     |

| DETAILS         |                                  |
|-----------------|----------------------------------|
| Bezel           | Fixed                            |
| Case Bottom     | Stainless steel bottom (pressed) |
| Clasp           | Folding clasp                    |
| Lighting        | Luminous hands                   |
| Water resistant | 3 ATM                            |