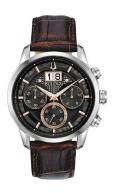

## Bulova men's watch 96B311 Specifications

**BUY NOW** 

This document contains all the specifications for the Bulova Sutton Classic 96B311 men's watch. We at the DIALANDO® watch store offer a large selection of authentic watches from the best watch brands in the world.

https://www.dialando.dk/

| PRODUCT INFORMATION |                |
|---------------------|----------------|
| EAN                 | 7613077567272  |
| Gender              | Men            |
| Brand               | Bulova         |
| Collection          | Sutton Classic |
| Warranty [vears]    | 2              |

| PRODUCT EXECUTION |                                             |
|-------------------|---------------------------------------------|
| Display Type      | Analogue                                    |
| Movement type     | Quartz (Battery)                            |
| Movement Name     | Miyota                                      |
| Functions         | Hour / Second / Minute / Date / Chronograph |

| MEASURES                      |     |
|-------------------------------|-----|
| Case width [mm]               | 44  |
| Case thickness [mm]           | 13  |
| Lug width [mm]                | 22  |
| Max. wrist circumference [mm] | 230 |

| MATERIAL & COLOUR  |                   |
|--------------------|-------------------|
| Strap Material     | Real leather      |
| Strap Colour       | Brown             |
| Case Material      | Stainless steel   |
| Case Colour        | Silver            |
| Case Surface       | Polished / Matted |
| Colour of the dial | Brown             |
| Glass              | Mineral glass     |

| DETAILS         |                                  |
|-----------------|----------------------------------|
| Bezel           | Fixed                            |
| Case Bottom     | Stainless steel bottom (pressed) |
| Clasp           | Folding clasp                    |
| Lighting        | Luminous hands                   |
| Water resistant | 3 ATM                            |