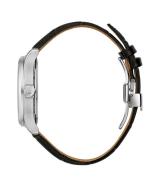

| MATERIAL & COLOUR  |               |
|--------------------|---------------|
| Strap Material     | Real leather  |
| Strap Colour       | Black         |
| Colour of the dial | Silver        |
| Glass              | Mineral glass |
| DETAILS            |               |
| Clasp              | Folding clasp |
| Water resistant    | 3 ATM         |