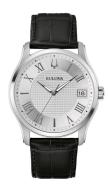

## Bulova men's watch 96B388 Specifications

**BUY NOW** 

This document contains all the specifications for the Bulova Wilton 96B388 men's watch. We at the DIALANDO® watch store offer a large selection of authentic watches from the best watch brands in the world.

| MATERIAL & COLOUR  |               |
|--------------------|---------------|
| Strap Material     | Real leather  |
| Strap Colour       | Black         |
| Colour of the dial | Silver        |
| Glass              | Mineral glass |
| DETAILS            |               |
| Clasp              | Folding clasp |
| Water resistant    | 3 ATM         |