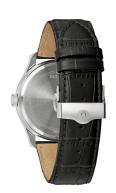

| MATERIAL & COLOUR  |               |
|--------------------|---------------|
| Strap Material     | Real leather  |
| Strap Colour       | Black         |
| Colour of the dial | Silver        |
| Glass              | Mineral glass |
| DETAILS            |               |
| Clasp              | Folding clasp |
| Water resistant    | 3 ATM         |