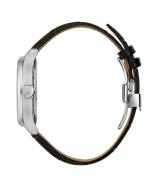

| MATERIAL & COLOUR  |               |
|--------------------|---------------|
| Strap Material     | Real leather  |
| Strap Colour       | Black         |
| Colour of the dial | Black         |
| Glass              | Mineral glass |
| DETAILS            |               |
| Clasp              | Folding clasp |
| Water resistant    | 3 ATM         |