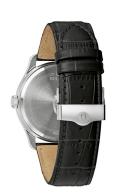

| MATERIAL & COLOUR  |               |
|--------------------|---------------|
| Strap Material     | Real leather  |
| Strap Colour       | Black         |
| Colour of the dial | Black         |
| Glass              | Mineral glass |
| DETAILS            |               |
| Clasp              | Folding clasp |
| Water resistant    | 3 ATM         |