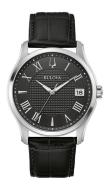

## Bulova men's watch 96B390 Specifications

**BUY NOW** 

This document contains all the specifications for the Bulova Wilton 96B390 men's watch. We at the DIALANDO® watch store offer a large selection of authentic watches from the best watch brands in the world.

| MATERIAL & COLOUR  |               |
|--------------------|---------------|
| Strap Material     | Real leather  |
| Strap Colour       | Black         |
| Colour of the dial | Black         |
| Glass              | Mineral glass |
| DETAILS            |               |
| Clasp              | Folding clasp |
| Water resistant    | 3 ATM         |