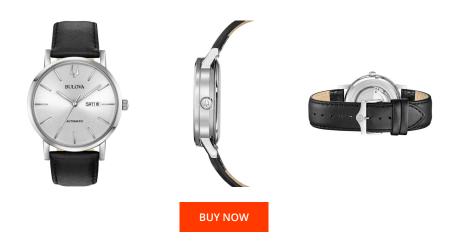

## **DIALANDO**<sup>®</sup>

Bulova men's watch 96C130 Specifications

This document contains all the specifications for the Bulova Klassik Automatik 96C130 men's watch. We at the DIALANDO® watch store offer a large selection of authentic watches from the best watch brands in the world. https://www.dialando.dk/

| PRODUCT INFORMATION |                   |  |
|---------------------|-------------------|--|
| EAN                 | 7613077558836     |  |
| Gender              | Men               |  |
| Brand               | Bulova            |  |
| Collection          | Klassik Automatik |  |
| Warranty [years]    | 2                 |  |

| MATERIAL & COLOUR  |                   |
|--------------------|-------------------|
| Strap Material     | Real leather      |
| Strap Colour       | Black             |
| Case Material      | Stainless steel   |
| Case Colour        | Silver            |
| Case Surface       | Polished / Matted |
| Colour of the dial | Silver            |
| Glass              | Mineral glass     |

| PRODUCT EXECUTION           |                                                 |
|-----------------------------|-------------------------------------------------|
| Display Type                | Analogue                                        |
| Movement type               | Automatic                                       |
| Movement Name               | Miyota                                          |
| Functions                   | Date / Day of the week / Hour / Second / Minute |
|                             |                                                 |
| MEASURES                    |                                                 |
| MEASURES<br>Case width [mm] | 42                                              |
|                             | 42<br>12                                        |
| Case width [mm]             | -                                               |

| DETAILS         |                        |
|-----------------|------------------------|
| Bezel           | Fixed                  |
| Case Bottom     | Glass bottom (screwed) |
| Clasp           | Pin buckle             |
| Water resistant | 3 ATM                  |