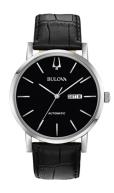

## Bulova men's watch 96C131 Specifications

**BUY NOW** 

This document contains all the specifications for the Bulova Klassik Automatik 96C131 men's watch. We at the DIALANDO® watch store offer a large selection of authentic watches from the best watch brands in the world.

https://www.dialando.dk/

| PRODUCT INFORMATION |                   |
|---------------------|-------------------|
| EAN                 | 7613077558867     |
| Gender              | Men               |
| Brand               | Bulova            |
| Collection          | Klassik Automatik |
| Warranty [years]    | 2                 |

| PRODUCT EXECUTION        |                                                 |
|--------------------------|-------------------------------------------------|
| Display Type             | Analogue                                        |
| Movement type            | Automatic                                       |
| Movement Name            | Miyota                                          |
| Functions                | Day of the week / Hour / Second / Minute / Date |
|                          |                                                 |
| MEASURES                 |                                                 |
| MEASURES Case width [mm] | 42                                              |
|                          | 42                                              |
| Case width [mm]          | · <del>-</del>                                  |

| MATERIAL & COLOUR    |                   |
|----------------------|-------------------|
| Strap Material       | Real leather      |
| Strap Colour         | Black             |
| Case Material        | Stainless steel   |
| Case Colour          | Silver            |
| Case Surface         | Polished / Matted |
| Colour of the dial   | Black             |
| Glass                | Mineral glass     |
|                      | inite di Sidos    |
| DETAILS              |                   |
| <b>DETAILS</b> Bezel | Fixed             |
|                      |                   |
| Bezel                | Fixed             |