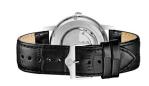

| MATERIAL & COLOUR    |                   |
|----------------------|-------------------|
| Strap Material       | Real leather      |
| Strap Colour         | Black             |
| Case Material        | Stainless steel   |
| Case Colour          | Silver            |
| Case Surface         | Polished / Matted |
| Colour of the dial   | Black             |
| Glass                | Mineral glass     |
|                      | inite di Sidos    |
| DETAILS              |                   |
| <b>DETAILS</b> Bezel | Fixed             |
|                      |                   |
| Bezel                | Fixed             |