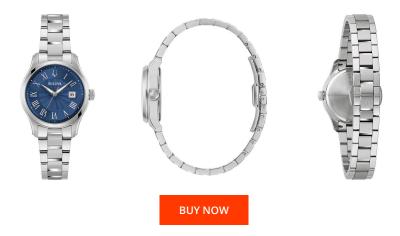

## **DIALANDO**<sup>®</sup>

Bulova men's watch 96M163 Specifications

This document contains all the specifications for the Bulova Surveyor 96M163 men's watch. We at the DIALANDO® watch store offer a large selection of authentic watches from the best watch brands in the world. https://www.dialando.dk/

| PRODUCT INFORMATION |                  | MATERIAL & COLOUF  | 2     |
|---------------------|------------------|--------------------|-------|
|                     | 7613077590768    | Strap Material     |       |
| Gender              | Men              | Strap Colour       |       |
| Warranty [years]    | 2                | Colour of the dial |       |
|                     |                  | Glass              | Μ     |
|                     |                  |                    |       |
| RODUCT EXECUTION    |                  | DETAILS            |       |
| isplay Type         | Analogue         | Clasp              | Butt  |
| ovement type        | Quartz (Battery) | Water resistant    | 3 ATM |
|                     |                  |                    |       |
| ASURES              |                  |                    |       |
| e width [mm]        | 29               |                    |       |
|                     |                  |                    |       |