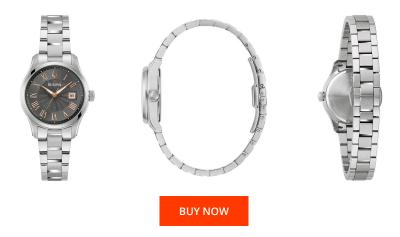

| DUCT INFORMATIO | N                | MATERIAL & COLOUR  |                 |
|-----------------|------------------|--------------------|-----------------|
|                 | 7613077590775    | Strap Material     | Stainless st    |
|                 | Men              | Strap Colour       | Silver          |
| 5]              | 2                | Colour of the dial | Grey            |
|                 |                  | Glass              | Mineral glass   |
|                 |                  |                    |                 |
| CUTION          |                  | DETAILS            |                 |
|                 | Analogue         | Clasp              | Butterfly clasp |
|                 | Quartz (Battery) | Water resistant    | 3 ATM           |
|                 |                  |                    |                 |
|                 |                  |                    |                 |
|                 | 29               |                    |                 |
|                 |                  |                    |                 |