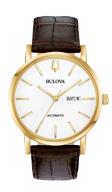

| PRODUCT INFORMATION |                   |
|---------------------|-------------------|
| EAN                 | 7613077558928     |
| Gender              | Men               |
| Brand               | Bulova            |
| Collection          | Klassik Automatik |
| Warranty [years]    | 2                 |

| PRODUCT EXECUTION         |                                                 |
|---------------------------|-------------------------------------------------|
| Display Type              | Analogue                                        |
| Movement type             | Automatic                                       |
| Movement Name             | Miyota                                          |
| Functions                 | Date / Day of the week / Hour / Second / Minute |
|                           |                                                 |
| MEASURES                  |                                                 |
| MEASURES  Case width [mm] | 42                                              |
|                           | 42                                              |
| Case width [mm]           | · <del>-</del>                                  |

| MATERIAL & COLOUR  |                        |
|--------------------|------------------------|
| Strap Material     | Real leather           |
| Strap Colour       | Brown                  |
| Case Material      | Stainless steel        |
| Case Colour        | Gold                   |
| Case Surface       | Polished / Matted      |
| Colour of the dial | White                  |
| Glass              | Mineral glass          |
|                    |                        |
| DETAILS            |                        |
| Bezel              | Fixed                  |
| Case Bottom        | Glass bottom (screwed) |
| Clasp              | Pin buckle             |
| Water resistant    | 3 ATM                  |