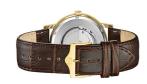

| PRODUCT EXECUTION         |                                                 |
|---------------------------|-------------------------------------------------|
| Display Type              | Analogue                                        |
| Movement type             | Automatic                                       |
| Movement Name             | Miyota                                          |
| Functions                 | Date / Day of the week / Hour / Second / Minute |
|                           |                                                 |
| MEASURES                  |                                                 |
| MEASURES  Case width [mm] | 42                                              |
|                           | 42                                              |
| Case width [mm]           | · <del>-</del>                                  |

| MATERIAL & COLOUR  |                        |
|--------------------|------------------------|
| Strap Material     | Real leather           |
| Strap Colour       | Brown                  |
| Case Material      | Stainless steel        |
| Case Colour        | Gold                   |
| Case Surface       | Polished / Matted      |
| Colour of the dial | White                  |
| Glass              | Mineral glass          |
|                    |                        |
| DETAILS            |                        |
| Bezel              | Fixed                  |
| Case Bottom        | Glass bottom (screwed) |
| Clasp              | Pin buckle             |
| Water resistant    | 3 ATM                  |