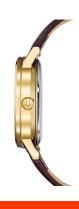

| PRODUCT EXECUTION         |                                                 |
|---------------------------|-------------------------------------------------|
| Display Type              | Analogue                                        |
| Movement type             | Automatic                                       |
| Movement Name             | Miyota                                          |
| Functions                 | Date / Day of the week / Hour / Second / Minute |
|                           |                                                 |
| MEASURES                  |                                                 |
| MEASURES  Case width [mm] | 42                                              |
|                           | 42                                              |
| Case width [mm]           | · <del>-</del>                                  |

| MATERIAL & COLOUR  |                        |
|--------------------|------------------------|
| Strap Material     | Real leather           |
| Strap Colour       | Brown                  |
| Case Material      | Stainless steel        |
| Case Colour        | Gold                   |
| Case Surface       | Polished / Matted      |
| Colour of the dial | White                  |
| Glass              | Mineral glass          |
|                    |                        |
| DETAILS            |                        |
| Bezel              | Fixed                  |
| Case Bottom        | Glass bottom (screwed) |
| Clasp              | Pin buckle             |
| Water resistant    | 3 ATM                  |